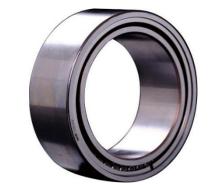

t ball bearings      | Single-Row, Double-Row,<br>Four-Point Angular Contact | 70-1250              |
|                 | Deep groove ball bearings          | Open, Sealed, shield                                  | 70-1900              |
|                 | Thrust ball bearings               | Single-Row, Double-Row                                | 70-1400              |



#### **Spherical Roller Bearings**

ID: 50-2000mm Precision: P0, P6, P5



Tapered Roller Bearings ID: 50-2000mm Precision: P0, P6, P5, P4





#### Cylindrical Roller Bearings ID: 50-2000mm

Precision: P0, P6, P5, P4





## **Thrust Spherical Roller Bearings**

ID: 100-2000mm Precision: P0, P6





#### **Split Bearings**

ID: 200-1800mm Precision: P0, P6, P5, P4





#### Others

Size: 50-2000mm Precision: P0, P6











#### Industries of application

# **LIKB**<sup>®</sup>

#### Metallurgical industry



- ✓ backup rolls,
- $\checkmark$  work rolls,
- $\checkmark$  intermediate rolls,
- ✓ continuous casting machine segments,
- ✓ converter trunnions, etc.

#### Cement industry



- $\checkmark$  vertical mills,
- ✓ roller presses,
- ✓ rotary kilns,
- ✓ crushers,
- ✓ vibrating screens,
- ✓ ball mills,
- ✓ belt conveyors.

#### Mining machinery



- ✓ vibrating screens,
- ✓ crushers,
- ✓ sand making machines,

 $\checkmark$  refiners.

- ✓ mining machinery,
- ✓ mine dump trucks,
- ✓ belt conveyors, etc.

#### Paper Machinery



 ✓ pressure screens,
✓ filters,
✓ forming rolls,
✓ drying rolls,
✓ separation rolls.

#### **Construction Machinery**



 ✓ tunnel boring,
✓ machinery,
✓ coal boring machines