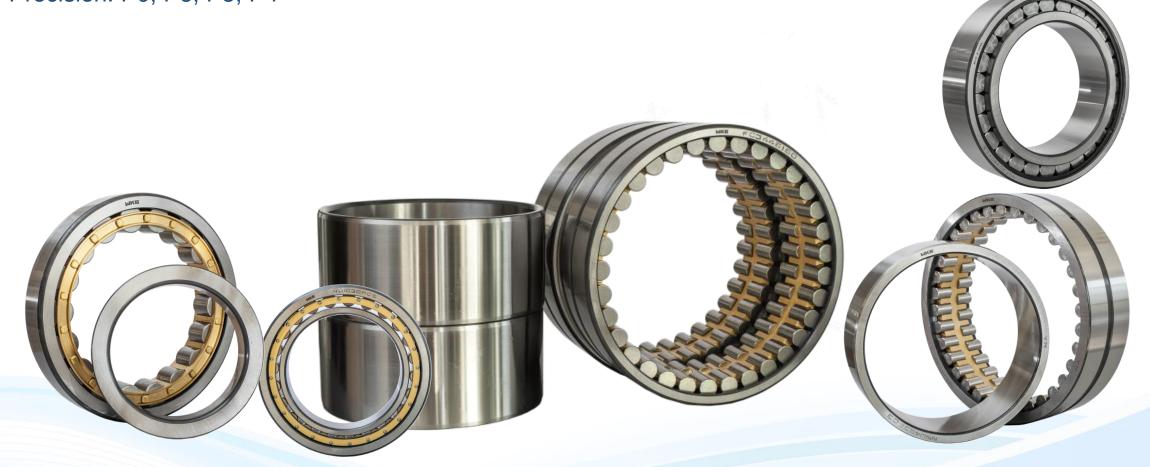

| 100-2000             |
|                 | Tapered roller thrust bearings     |                                                       | 100-670              |
| Ball Bearing    | Angular contact ball bearings      | Single-Row, Double-Row,<br>Four-Point Angular Contact | 70-1250              |
|                 | Deep groove ball bearings          | Open, Sealed, shield                                  | 70-1900              |
|                 | Thrust ball bearings               | Single-Row, Double-Row                                | 70-1400              |



#### **Spherical Roller Bearings**

ID: 50-2000mm Precision: P0, P6, P5



Tapered Roller Bearings ID: 50-2000mm Precision: P0, P6, P5, P4





#### Cylindrical Roller Bearings ID: 50-2000mm

Precision: P0, P6, P5, P4





## **Thrust Spherical Roller Bearings**

ID: 100-2000mm Precision: P0, P6





#### **Split Bearings**

ID: 200-1800mm Precision: P0, P6, P5, P4





#### Others

Size: 50-2000mm Precision: P0, P6











#### Industries of application

# **LIKB**<sup>®</sup>

#### Metallurgical industry



- ✓ backup rolls,
- $\checkmark$  work rolls,
- $\checkmark$  intermediate rolls,
- ✓ continuous casting machine segments,
- ✓ converter trunnions, etc.

#### Cement industry



- $\checkmark$  vertical mills,
- ✓ roller presses,
- ✓ rotary kilns,
- ✓ crushers,
- ✓ vibrating screens,
- ✓ ball mills,
- ✓ belt conveyors.

#### Mining machinery



- ✓ vibrating screens,
- ✓ crushers,
- ✓ sand making machines,

 $\checkmark$  refiners.

- ✓ mining machinery,
- ✓ mine dump trucks,
- ✓ belt conveyors,