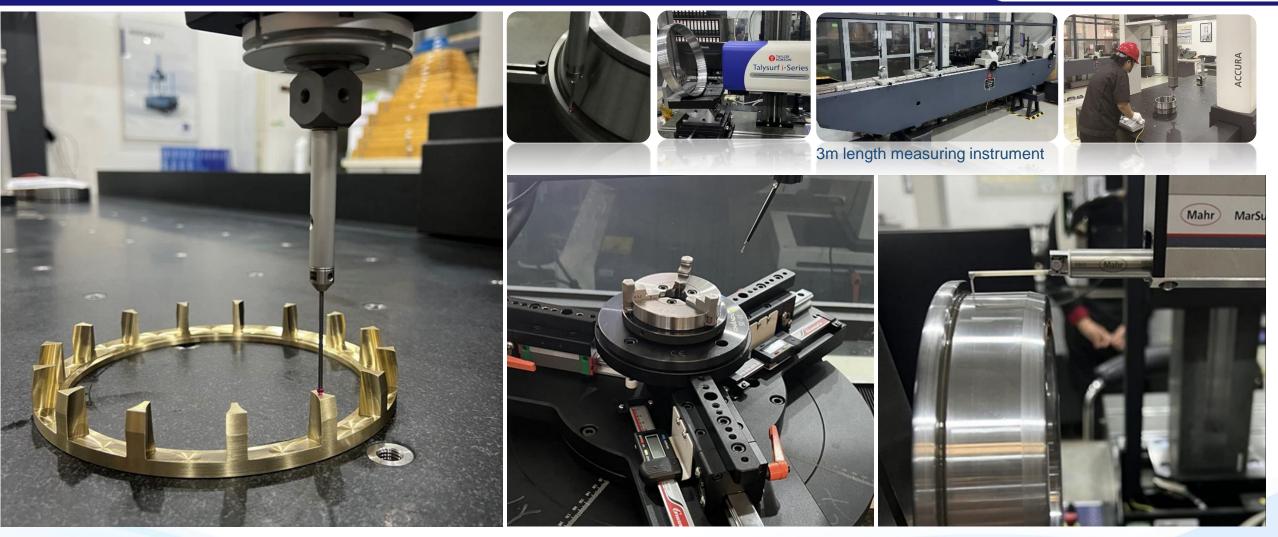

#### **Quality Assurance Capability**

# 

3D coordinate measuring instrument. For any complex shape, its geometric accuracy can be effectively inspected.

Roundness meter

**Roughness Tester** 