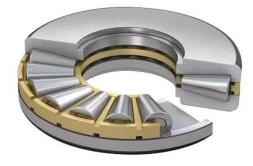

ball bearings      | Single-Row, Double-Row,<br>Four-Point Angular Contact | 70-1250              |
|                 | Deep groove ball bearings          | Open, Sealed, shield                                  | 70-1900              |
|                 | Thrust ball bearings               | Single-Row, Double-Row                                | 70-1400              |



#### **Spherical Roller Bearings**

ID: 50-2000mm Precision: P0, P6, P5



Tapered Roller Bearings ID: 50-2000mm Precision: P0, P6, P5, P4





#### Cylindrical Roller Bearings ID: 50-2000mm

Precision: P0, P6, P5, P4





## **Thrust Spherical Roller Bearings**

ID: 100-2000mm Precision: P0, P6





#### **Split Bearings**

ID: 200-1800mm Precision: P0, P6, P5, P4





#### Others

Size: 50-2000mm Precision: P0, P6











#### Industries of application

# **LIKB**<sup>®</sup>

#### Metallurgical industry



- ✓ backup rolls,
- $\checkmark$  work rolls,
- $\checkmark$  intermediate rolls,
- ✓ continuous casting machine segments,
- ✓ converter trunnions, etc.

#### Cement industry



- $\checkmark$  vertical mills,
- ✓ roller presses,
- ✓ rotary kilns,
- ✓ crushers,
- ✓ vibrating screens,
- ✓ ball mills,
- ✓ belt conveyors.

#### Mining machinery



- ✓ vibrating screens,
- ✓ crushers,
- ✓ sand making machines,

 $\checkmark$  refiners.

- ✓ mining machinery,
- ✓ mine dump trucks,
- ✓ belt conveyors, etc.

#### Paper Machinery



 ✓ pressure screens,
✓ filters,
✓ forming rolls,
✓ drying rolls,
✓ separation rolls.

#### **Construction Machinery**



 ✓ tunnel boring,
✓ machinery,
✓ coal boring machines,