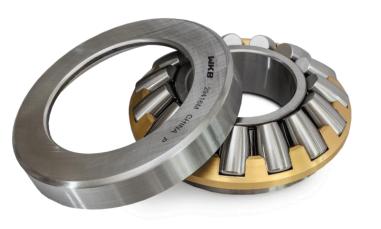

ngs     |                                                       | 100-670              |
| Ball Bearing    | Angular contact ball bearings      | Single-Row, Double-Row,<br>Four-Point Angular Contact | 70-1250              |
|                 | Deep groove ball bearings          | Open, Sealed, shield                                  | 70-1900              |
|                 | Thrust ball bearings               | Single-Row, Double-Row                                | 70-1400              |



#### **Spherical Roller Bearings**

ID: 50-2000mm Precision: P0, P6, P5



Tapered Roller Bearings ID: 50-2000mm Precision: P0, P6, P5, P4





#### Cylindrical Roller Bearings ID: 50-2000mm

Precision: P0, P6, P5, P4





## **Thrust Spherical Roller Bearings**

ID: 100-2000mm Precision: P0, P6





#### **Split Bearings**

ID: 200-1800mm Precision: P0, P6, P5, P4





#### Others

Size: 50-2000mm Precision: P0, P6











#### Industries of application

# **LIKB**<sup>®</sup>

#### Metallurgical industry



- ✓ backup rolls,
- $\checkmark$  work rolls,
- $\checkmark$  intermediate rolls,
- ✓ continuous casting machine segments,
- ✓ converter trunnions, etc.

#### Cement industry



- $\checkmark$  vertical mills,
- ✓ roller presses,
- ✓ rotary kilns,
- ✓ crushers,
- ✓ vibrating screens,
- ✓ ball mills,
- ✓ belt conveyors.

#### Mining machinery



- ✓ vibrating screens,
- ✓ crushers,
- ✓ sand making machines,

 $\checkmark$  refiners.

- ✓ mining machinery,
- ✓ mine dump trucks,
- ✓ belt conveyors, etc.

#### Paper Machinery



 ✓ pressure screens,
✓ filters,
✓ forming rolls,
✓