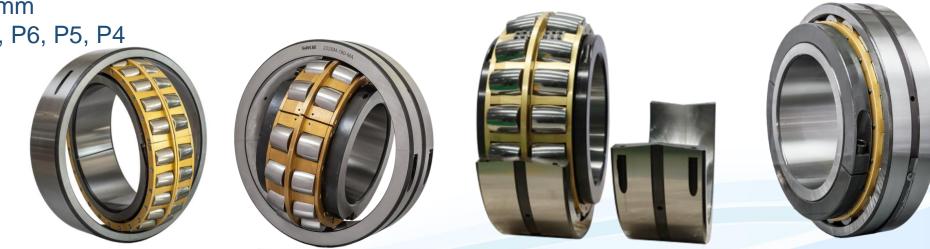

Size range: Inner diameter 40mm-2000mm.

Precision: P0, P6, P5, P4.

**Service industries**: Metallurgy, mining, cement, paper making, petroleum, engineering machinery, power transmission machinery, port equipment, coal machines, electric power and other industries.

#### **Spherical Roller Bearings**

ID: 50-2000mm Precision: P0, P6, P5

Tapered Roller Bearings ID: 50-2000mm Precision: P0, P6, P5, P4