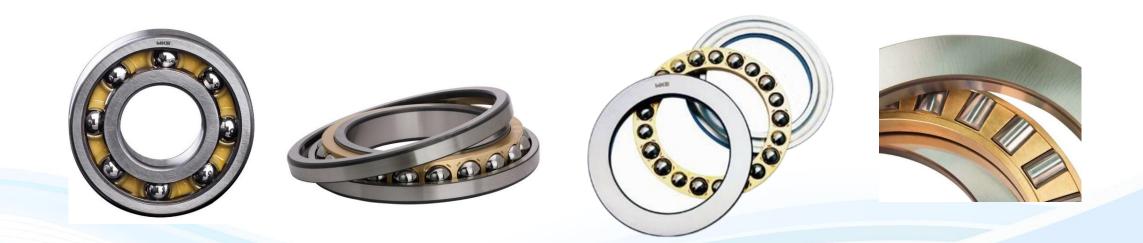

## Advantage Products

**WKB**<sup>®</sup>

| Spherical Roller | Cylindrical Roller | Tapered Roller | Thrust Spherical | Split Bearings |
|------------------|--------------------|----------------|------------------|----------------|
| bearings         | Bearings           | Bearings       | Roller bearings  |                |
|                  |                    |                |                  |                |
| 50-2000mm        | 50-2000mm          | 50-2000mm      | 100-2000mm       | 100-1800mm     |
| (ID)             | (ID)               | (ID)           | (ID)             | (ID)           |

#### **Spherical Roller Bearings**

ID: 50-2000mm Precision: P0, P6, P5

Tapered Roller Bearings ID: 50-2000mm Precision: P0, P6, P5, P4

#### Cylindrical Roller Bearings ID: 50-2000mm

Precision: P0, P6, P5, P4