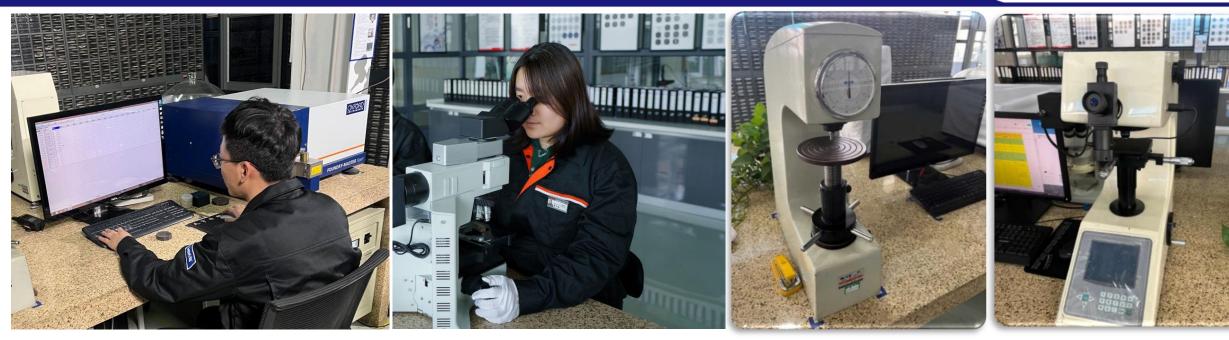

#### **Quality Assurance Capability - Material Inspection**

Directly-read spectrometer. for detecting chemical composition of raw materials

Leica microscope. for detecting metallographic organization

Rockwell hardness tester

Vickers hardness tester. Testing gradient hardness

**MKB** 