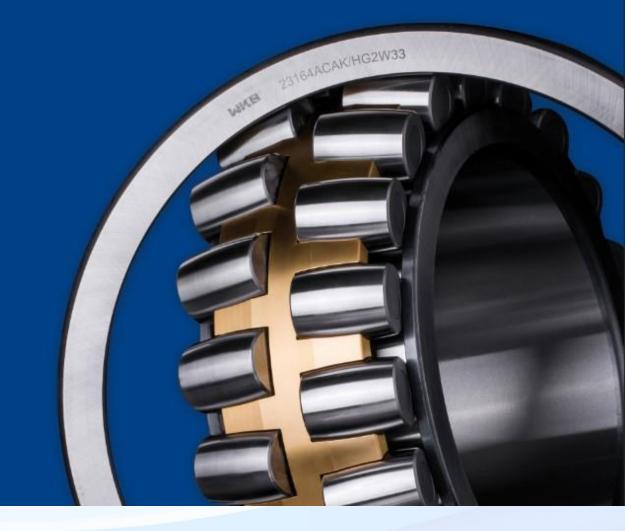

#### **Spherical Roller Bearings**

ID: 50-2000mm Precision: P0, P6, P5

Tapered Roller Bearings ID: 50-2000mm Precision: P0, P6, P5, P4