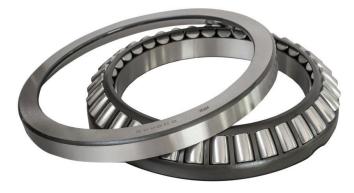

#### **Spherical Roller Bearings**

ID: 50-2000mm Precision: P0, P6, P5

Tapered Roller Bearings ID: 50-2000mm Precision: P0, P6, P5, P4