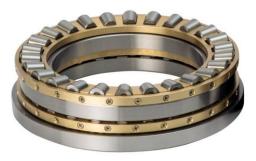

ll bearings      | Single-Row, Double-Row,<br>Four-Point Angular Contact | 70-1250              |
|                 | Deep groove ball bearings          | Open, Sealed, shield                                  | 70-1900              |
|                 | Thrust ball bearings               | Single-Row, Double-Row                                | 70-1400              |



#### **Spherical Roller Bearings**

ID: 50-2000mm Precision: P0, P6, P5



Tapered Roller Bearings ID: 50-2000mm Precision: P0, P6, P5, P4





#### Cylindrical Roller Bearings ID: 50-2000mm

Precision: P0, P6, P5, P4





## **Thrust Spherical Roller Bearings**

ID: 100-2000mm Precision: P0, P6





#### **Split Bearings**

ID: 200-1800mm Precision: P0, P6, P5, P4





#### Others

Size: 50-2000mm Precision: P0, P6











#### Industries of application

# **LIKB**<sup>®</sup>

#### Metallurgical industry



- ✓ backup rolls,
- $\checkmark$  work rolls,
- $\checkmark$  intermediate rolls,
- ✓ continuous casting machine segments,
- ✓ converter trunnions, etc.

#### Cement industry



- $\checkmark$  vertical mills,
- ✓ roller presses,
- ✓ rotary kilns,
- ✓ crushers,
- ✓ vibrating screens,
- ✓ ball mills,
- ✓ belt conveyors.

#### Mining machinery



- ✓ vibrating screens,
- ✓ crushers,
- ✓ sand making machines,

 $\checkmark$  refiners.

- ✓ mining machinery,
- ✓ mine dump trucks,
- ✓ belt conveyors, etc.

#### Paper Machinery



 ✓ pressure screens,
✓ filters,
✓ forming rolls,
✓ drying rolls,
✓ separation rolls.

#### **Construction Machinery**



 ✓ tunnel boring,
✓ machinery,
✓ coal boring machines,
✓