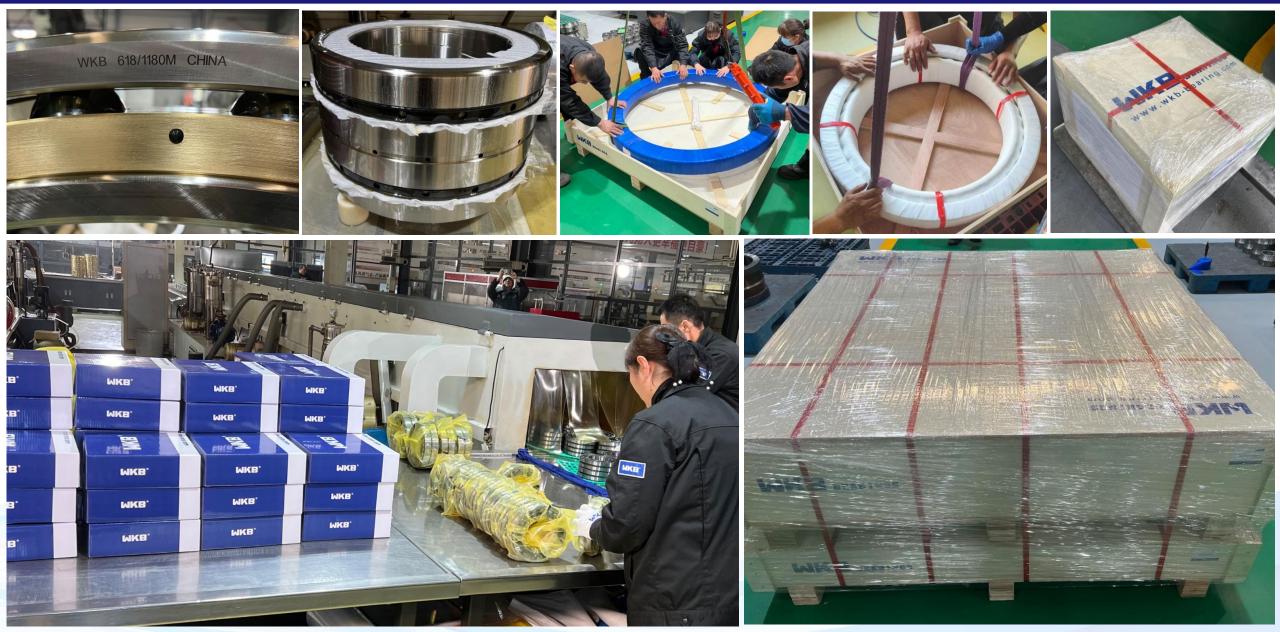

ing machinery, power transmission machinery, port equipment, coal machines, electric power and other industries.





#### **Quality Assurance Capability - Material Inspection**



Directly-read spectrometer. for detecting chemical composition of raw materials

Leica microscope. for detecting metallographic organization

Rockwell hardness tester

Vickers hardness tester. Testing gradient hardness

**MKB** 

# WKB strictly control the quality of raw material and heat treatment.



#### **Quality Assurance Capability**

# 



3D coordinate measuring instrument. For any complex shape, its geometric accuracy can be effectively inspected.

Roundness meter

**Roughness Tester** 

#### Manufacturing Capability - Heat Treatment









# **WKB**<sup>®</sup>











#### Marking and Packing





## Advantage Products

**WKB**<sup>®</sup>

| Spherical Roller | Cylindrical Roller | Tapered Roller | Thrust Spherical | Split Bearings |
|------------------|--------------------|----------------|------------------|----------------|
| bearings         | Bearings           | Bearings       | Roller bearings  |                |
|                  |                    |                |                  |                |
| 50-2000mm        | 50-2000mm          | 50-2000mm      | 100-2000mm       | 100-1800mm     |
| (ID)             | (ID)               | (ID)           | (ID)             | (ID)           |

#### **Product Classification**



| Rolling Bearing | Bearing Structure                  | Specific Structure                                    | Inner Diameter<br>mm |
|-----------