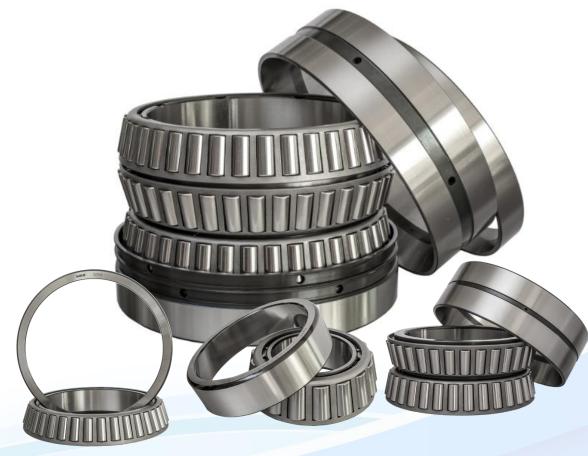

#### **Spherical Roller Bearings**

ID: 50-2000mm Precision: P0, P6, P5

Tapered Roller Bearings ID: 50-2000mm Precision: P0, P6, P5, P4