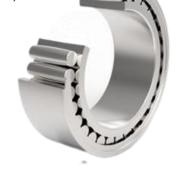

#### Cylindrical Roller Bearings ID: 50-2000mm

Precision: P0, P6, P5, P4

#### Others

Size: 50-2000mm Precision: P0, P6